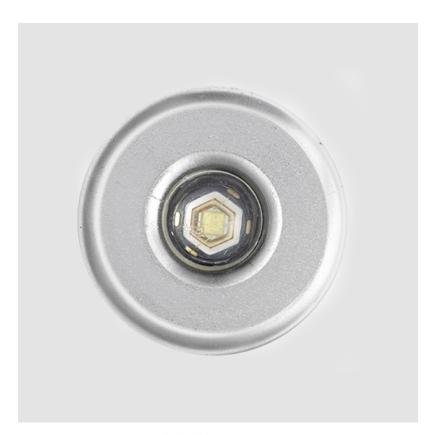

#### **GENERAL**

| Series: Eyes               |  |
|----------------------------|--|
| Subseries: Eyes Round      |  |
| Brand: Side                |  |
| Division: Exterior         |  |
| Mounting Type: Recessed    |  |
| Mounting Location: Ceiling |  |
| Subcategory: Downlight     |  |

| Subcategory: Downlight              |
|-------------------------------------|
| PHYSICAL                            |
| Shape: Round                        |
| Diameter (mm): 20                   |
| Diameter (in): 13/16                |
| Depth (mm): 28                      |
| Depth (in): 1 1/8                   |
| Min. Recessing Depth (mm): 33       |
| Min. Recessing Depth (in): 1 5/16   |
| Light Distribution: Direct          |
| Weight (kg): 0.02                   |
| Weight (lbs): 0.044                 |
| Gasket: Silicon rubber              |
| Fixture Finish: Chrome              |
| Fixture Material: Aluminum Die Cast |
|                                     |