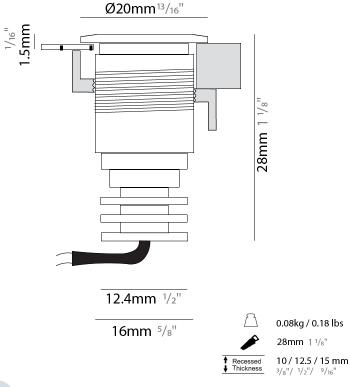

| Subcategory: Downlight              |
|-------------------------------------|
| PHYSICAL                            |
| Shape: Round                        |
| Diameter (mm): 20                   |
| Diameter (in): 13/16                |
| Depth (mm): 28                      |
| Depth (in): 1 1/8                   |
| Min. Recessing Depth (mm): 33       |
| Min. Recessing Depth (in): 1 5/16   |
| Light Distribution: Direct          |
| Weight (kg): 0.02                   |
| Weight (lbs): 0.044                 |
| Gasket: Silicon rubber              |
| Fixture Finish: Chrome              |
| Fixture Material: Aluminum Die Cast |
|                                     |

#### **GENERAL**

Series: Eyes Subseries: Eyes Round Brand: Side Division: Exterior Mounting Type: Recessed Mounting Location: Ceiling

Subcategory: Downlight **PHYSICAL** Shape: Round Diameter (mm): 20 Diameter (in): 13/16 Height (mm): 28 Height (in): 1 1/8 Min. Recessing Depth (mm): 33 Min. Recessing Depth (in): 1 1/16 Light Distribution: Direct Weight (kg): 0.02 Weight (lbs): 0.044 Gasket: Silicon rubber Fixture Finish: Chrome Fixture Material: Aluminum Die Cast