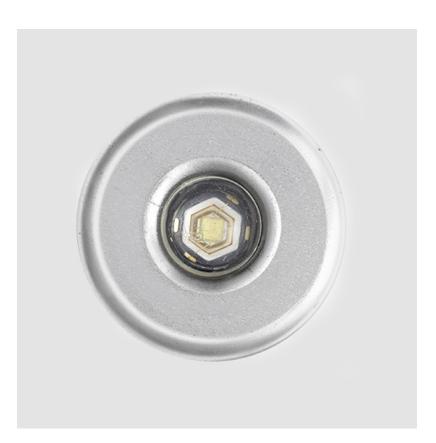

#### **GENERAL**

| Series: Eyes               |  |
|----------------------------|--|
| Subseries: Eyes Round      |  |
| Brand: Side                |  |
| Division: Exterior         |  |
| Mounting Type: Recessed    |  |
| Mounting Location: Ceiling |  |
| Subcategory: Downlight     |  |

| Subcategory: Downlight              |
|-------------------------------------|
| PHYSICAL                            |
| Shape: Round                        |
| Diameter (mm): 20                   |
| Diameter (in): 13/16                |
| Depth (mm): 28                      |
| Depth (in): 1 1/8                   |
| Min. Recessing Depth (mm): 33       |
| Min. Recessing Depth (in): 1 5/16   |
| Light Distribution: Direct          |
| Weight (kg): 0.02                   |
| Weight (lbs): 0.044                 |
| Gasket: Silicon rubber              |
| Fixture Finish: Chrome              |
| Fixture Material: Aluminum Die Cast |
|                                     |