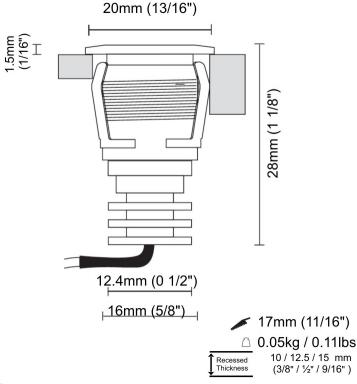

| Subcategory: Downlight              |
|-------------------------------------|
| PHYSICAL                            |
| Shape: Round                        |
| Diameter (mm): 20                   |
| Diameter (in): 13/16                |
| Depth (mm): 28                      |
| Depth (in): 1 1/8                   |
| Min. Recessing Depth (mm): 33       |
| Min. Recessing Depth (in): 1 5/16   |
| Light Distribution: Direct          |
| Weight (kg): 0.02                   |
| Weight (lbs): 0.044                 |
| Gasket: Silicon rubber              |
| Fixture Finish: Chrome              |
| Fixture Material: Aluminum Die Cast |
|                                     |